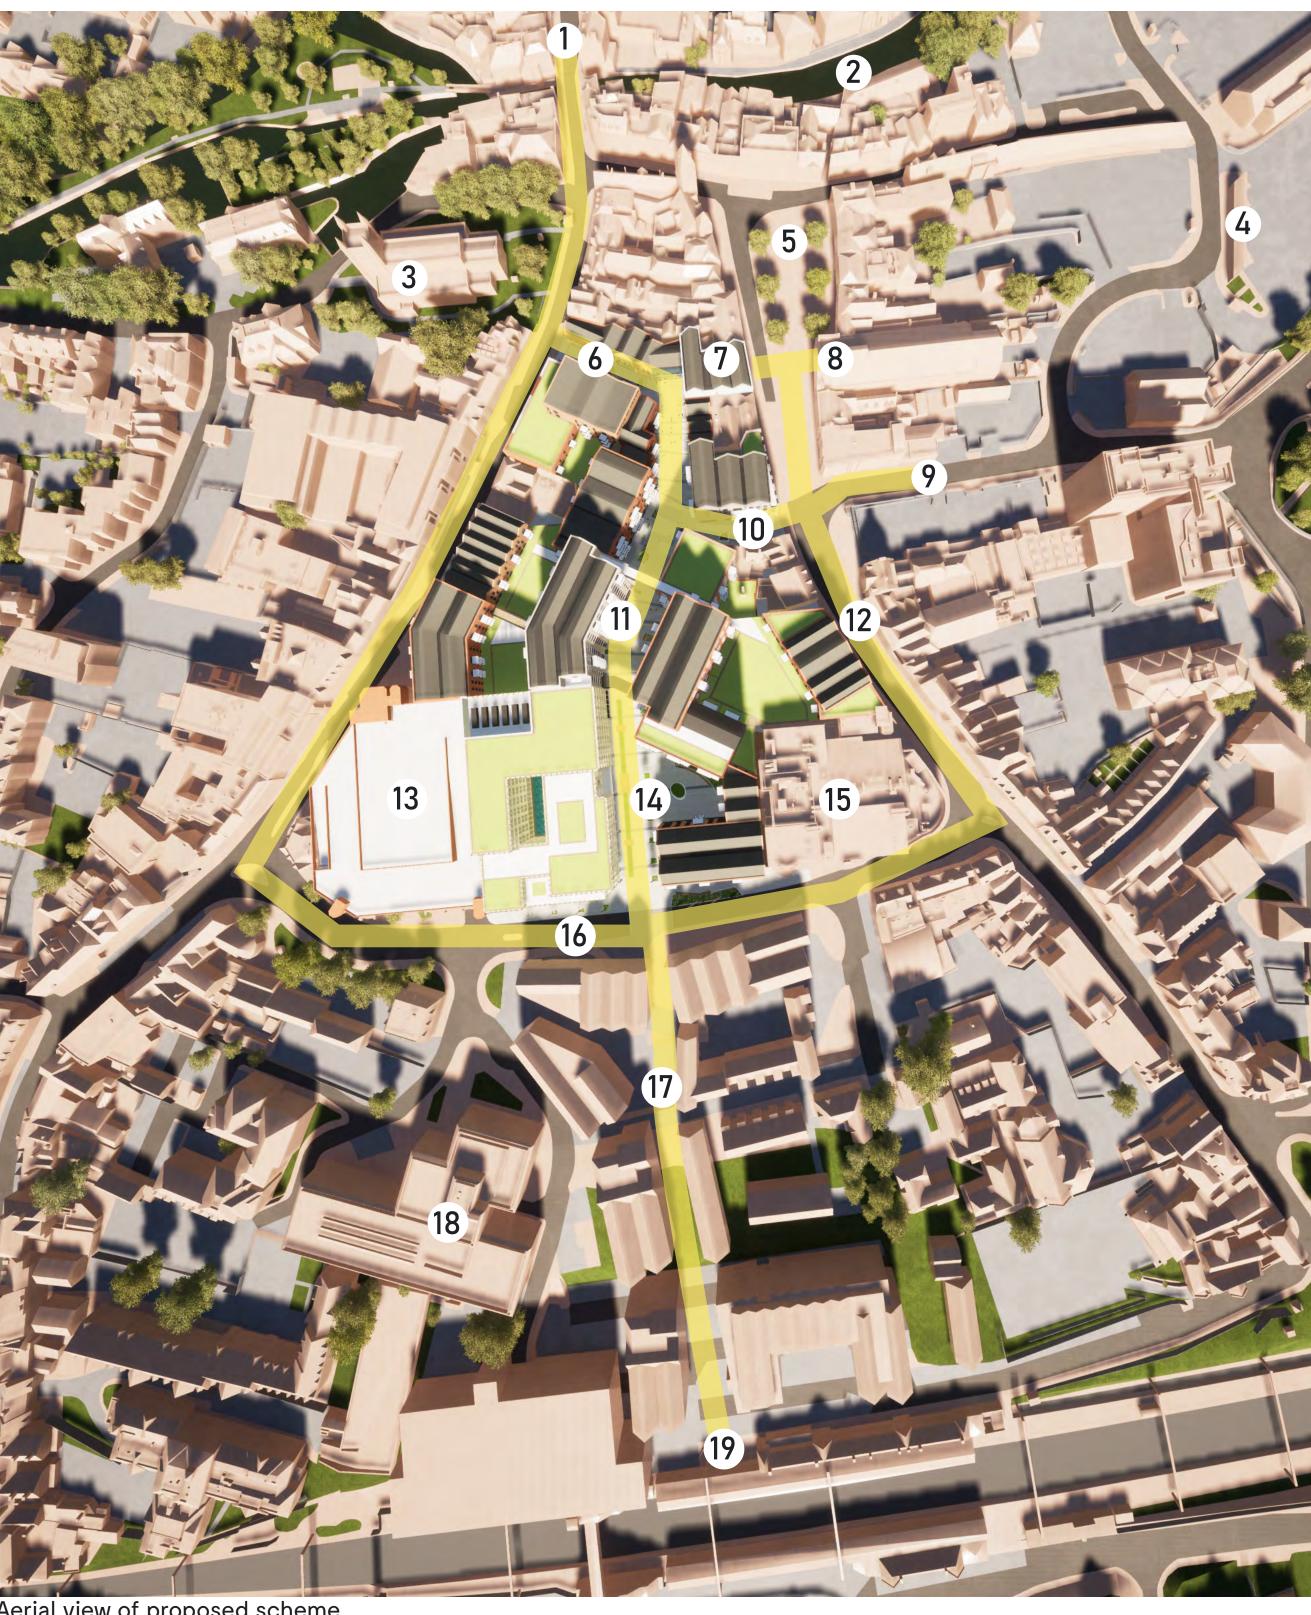

Legend

- Northbrook Street
- 2. The Kennet River
- St Nicolas Church **Bus Station**
- Market Place
- Cloth Court Kerseys Lane
- Corn Exchange
- Bear Lane 10. Wincombe Court

11. Eagle Court

- 15. Vue Cinema 16. Market Street 17. Market Street
- Development

12. Cheap Street

14. Eagle Square

13. Additional Parking

- 18. West Berkshire Council Office
- 19. Newbury Railway Station

17 Public consultation feedback forms – redacted copies available on request

| Your name                                           | COUNT                      | ney Kenog<br>ox RD              | J                                |
|-----------------------------------------------------|----------------------------|---------------------------------|----------------------------------|
| Your address                                        | IZ TUD                     | OK RD                           | •                                |
|                                                     | NEWR                       | URY                             |                                  |
| Your postcode                                       |                            | 790                             |                                  |
| Your email address                                  |                            |                                 |                                  |
| The Kennet Centre has b                             | peen struggling from a r   | etail perspective for some      | time and strategic repositioning |
| necessary to create fresh                           | air and streets that are o | pen-to-all, which will be bet   | ter than enclosed spaces.        |
| Please use the tick boxes                           | to indicate your thought   | s about our proposal:           |                                  |
| "New streets should be de                           | esigned for pedestrians an | nd activity, not through traffi | ic"                              |
| Strongly support                                    | Support                    | Undecided                       | Oppose                           |
|                                                     |                            |                                 |                                  |
| "A pedestrianised street b                          | etween the railway static  | on and bus station would be     | useful"                          |
| Strongly support                                    | Support                    | Undecided                       | Oppose                           |
|                                                     |                            |                                 |                                  |
| "The cinema is a great fac                          | ility and should be kept a | nd enhanced"                    | 100.51                           |
| Strongly support                                    | Support                    | Undecided                       | Oppose                           |
|                                                     |                            |                                 |                                  |
| "The Town Centre would<br>shops, restaurants and ba |                            | be a more unique place if i     | it had more independent/special  |
| Strongly support                                    | Support                    | Undecided                       | Oppose                           |
|                                                     |                            |                                 |                                  |
| "If more people lived and v                         | worked in the Town Centr   | e it would help existing shop   | s and businesses"                |
| Strongly support                                    | Support                    | Undecided                       | Oppose                           |
|                                                     |                            |                                 | ,                                |
| "We should not be relying                           | on fossil fuels in new dev | elopments"                      |                                  |
| Strongly support                                    | Support                    | Undecided                       | Oppose                           |
|                                                     |                            |                                 |                                  |